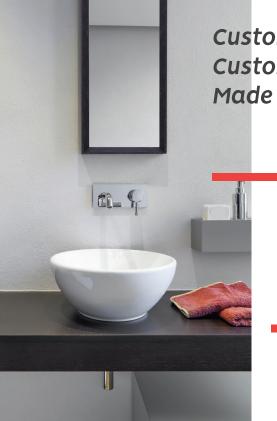

## Custom Sized Frames + Custom Framed Mirrors Made in Canada

### How It Works

Custom Sized Frames: The frame is cut to fit your existing, wall-mounted mirror. It will fit all square and rectangular mirrors in any room or situation. Easy to install.

Custom Framed Mirrors: Select your mirror width, mirror height, and frame style for your unique space and have it delivered to your door or on site.