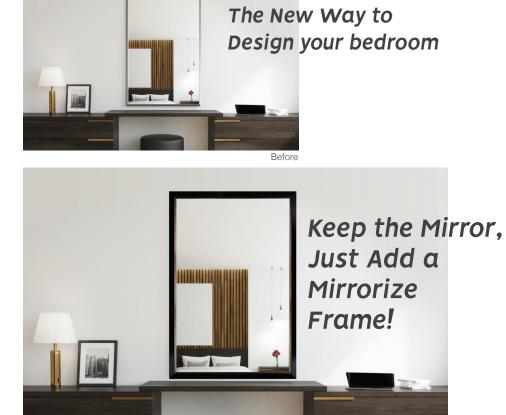

### Before and After Makeovers

Mirrorize's frame styles range from contemporary to traditional and are available in a variety of finishes. Materials including; Real wood, MDF, and Styrene.

Before

1.11 After

Before and After Makeovers

Before

After

Frame!

After