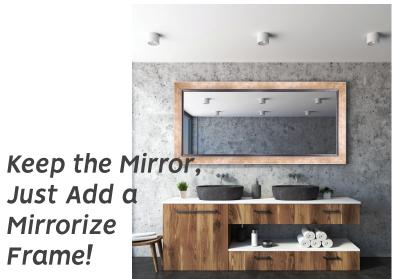

### How It Works

Custom Sized Frames: The frame is cut to fit your existing, wall-mounted mirror. It will fit all square and rectangular mirrors in any room or situation. Easy to install.

Custom Framed Mirrors: Select your mirror width, mirror height, and frame style for your unique space and have it delivered to your door or on site.

### Before and After Makeovers

Mirrorize's frame styles range from contemporary to traditional and are available in a variety of finishes. Materials including; Real wood, MDF, and Styrene.

Before

1.11 After

Before and After Makeovers

Before

After

Frame!

After