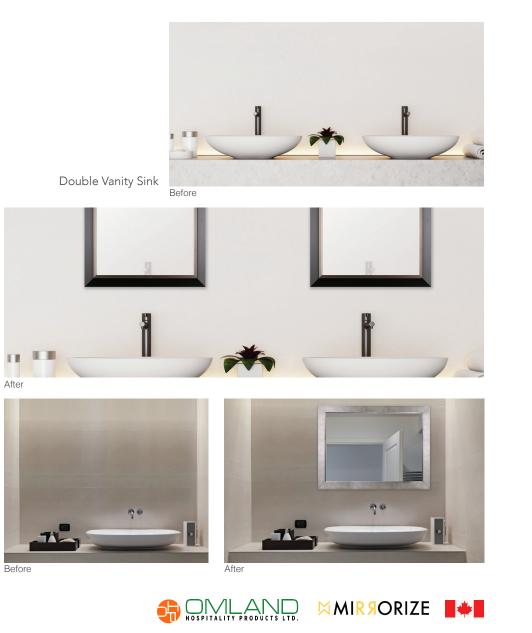

### Before and After Makeovers

Mirrorize's frame styles range from contemporary to traditional and are available in a variety of finishes. Materials including; Real wood, MDF, and Styrene.

Before

1.11 After

Before and After Makeovers

Before

After

Frame!

After