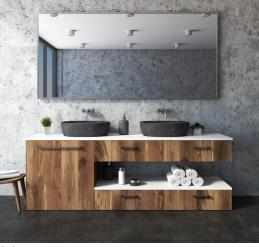

### How It Works

Custom Sized Frames: The frame is cut to fit your existing, wall-mounted mirror. It will fit all square and rectangular mirrors in any room or situation. Easy to install.

Custom Framed Mirrors: Select your mirror width, mirror height, and frame style for your unique space and have it delivered to your door or on site.