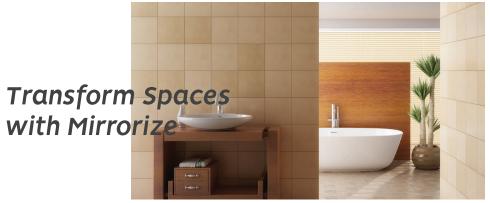

### Before and After Makeovers

Mirrorize's frame styles range from contemporary to traditional and are available in a variety of finishes. Materials including; Real wood, MDF, and Styrene.

Before

1.11 After

Before and After Makeovers

Before

After

Frame!

After